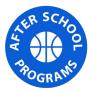

# **4-Point Student Release System**

# How Does it Work?

## Scan KIDaccount ID cards

Staff scans cards of the pick-up people through their car window.

## Select an Approved Pick-Up Person

A list of approved pick-up people will be displayed and valid identification will be requested. Selecting an unapproved pickup person will automatically alert administration and security via text message.

## Student Names are Queued up for Release & Organizer Assembles the Students

The organizer will position students in appropriate order. The student's names will also be highlighted on the teacher's page to signify they have safely arrived in the dismissal line.

## **Students are Dismissed**

Once students are organized and the car line is ready, the dismissal staff will release each student to their car.

## **Carline Report**

Activity is recorded for reporting that shows the student's name, who they were dismissed by, the pick-up person's full name, and the exact time dismissed.

info@kidaccount.com

**KID**account