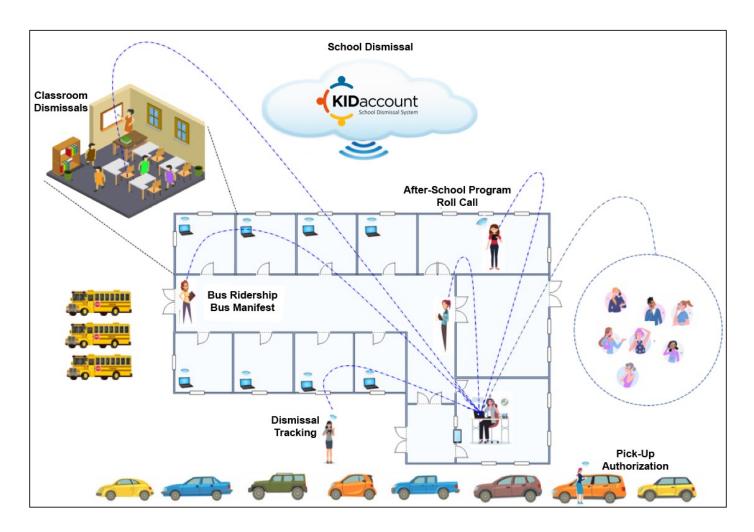

# **KIDaccount: A Complete Customizable Solution**

KIDaccount helps to improve student outcomes, enhance accountability, and streamline school operations. As a completely integrated daily school safety solution, KIDaccount's modular system enables schools to easily account for every student, staff, and visitor — all day, every day. The web-based application integrates with most existing school hardware, ensuring ease of use for all users. Driven by a culture of research, development, and customer service, KIDaccount provides schools with the utmost expertise in daily safety and security.

# KIDaccount's Easy-to-Use School Safety & Accountability System