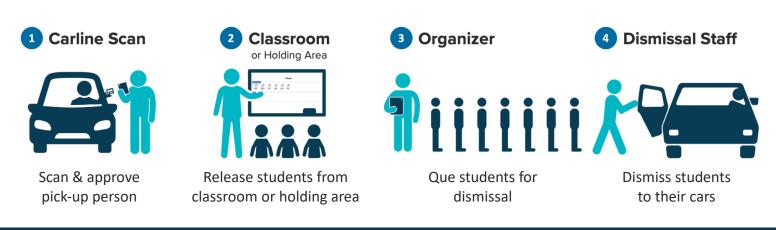

# **4-Point Student Release System**

# How Does it Work?

## Scan KIDaccount ID cards

Staff scans cards of the pick-up people through their car window.

## Select an Approved Pick-Up Person

A list of approved pick-up people will be displayed and valid identification will be requested. Selecting an unapproved pickup person will automatically alert administration and security via text message.

## Student Names are Queued up for Release & Organizer Assembles the Students

The organizer will position students in appropriate order. The student's names will also be highlighted on the teacher's page to signify they have safely arrived in the dismissal line.

## **Students are Dismissed**

Once students are organized and the car line is ready, the dismissal staff will release each student to their car.