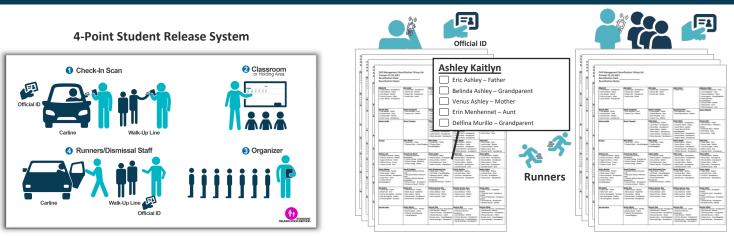

# **4-Point Student Release System**

# How Does it Work?

## Scan KIDaccount ID cards

Staff scans cards of the pick-up people through their car window.

## Select an Approved Pick-Up Person

A list of approved pick-up people will be displayed and valid identification will be requested. Selecting an unapproved pickup person will automatically alert administration and security via text message.

## Student Names are Queued up for Release & Organizer Assembles the Students

The organizer will position students in appropriate order. The student's names will also be highlighted on the teacher's page to signify they have safely arrived in the dismissal line.

## **Students are Dismissed**

Once students are organized and the car line is ready, the dismissal staff will release each student to their car.

## **Carline Report**

Activity is recorded for reporting that shows the student's name, who they were dismissed by, the pick-up person's full name, and the exact time dismissed.

info@kidaccount.com

**KID**account