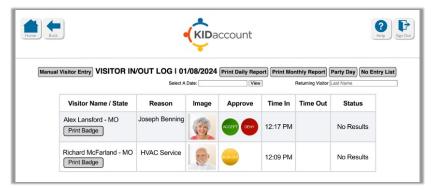

# **Visitor Management**

KIDaccount's complete visitor management solution manages visitors, parents, staff and students. Service offerings include an instant national sex offense screening and badge printing, with optional feature add-ons such as multicampus attendance tracking, student and staff sign in and out, and much more.

Secure Visitor Management Kiosk

Visitor signs in using the Kiosk by entering their full name and the reason they are visiting.

# Administration will Accept or Deny

Based on sex offense status, the visitor will either be accepted or denied to enter the school.

If approved, the office admin will print the visitor badge. The badge may be scanned for instant sign out.