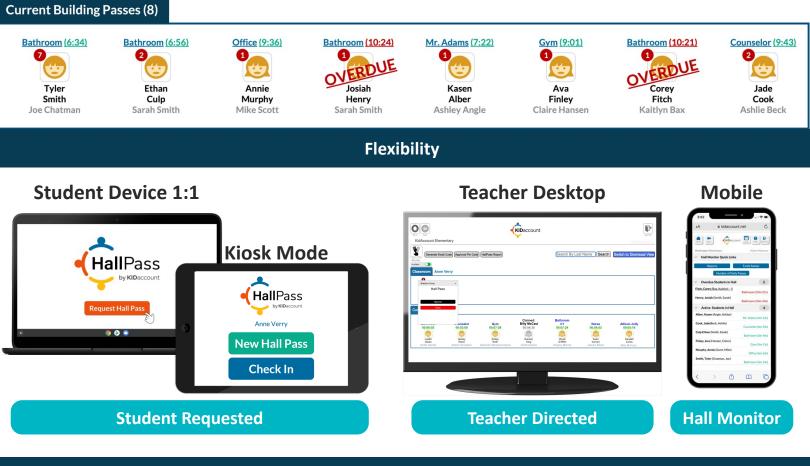

# HallPass Management

Create and manage hall passes, locate student whereabouts, and download comprehensive accountability reports.

## **HallPass Management**

Create and manage hall passes, locate student whereabouts, and download comprehensive accountability reports.

| Date Range: mm/dd/yyyy | - mm/dd/yyyy | View |         |     |
|------------------------|--------------|------|---------|-----|
| School Name            | Total Count  | Full | Reduced | Fre |
| East Elementary        | 10326        | 9423 | 23      | 88  |
| Edwards Elementary     | 4802         | 4427 | 107     | 26  |
| Johnson Elementary     | 1889         | 1760 | 0       | 12  |
| Washington Elementary  | 1397         | 1195 | 77      | 12  |
| North Elementary       | 6565         | 5665 | 174     | 72  |

# **Digital HallPass by KIDaccount**

HallPass

**KID**account

HallPass by KIDaccount is a digital hall pass that allows you to always know who is in your hallways and bathrooms. You can create and manage hall passes, prevent meet-ups, locate student whereabouts, and download comprehensive reports all in the palm of your hand.