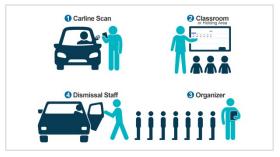

# **Bus & Transportation**

Create a safe and efficient environment with a daily bus manifest and seamless communication of daily transportation changes. With bus ridership, scan students on the bus fast and accurately with 100% accountability.

KIDaccount's bus and transportation module enables you to create a **safe** and **efficient** environment and offers daily bus manifest and seamless communication of daily transportation changes.

# **Bus Manifest & Ridership**

#### Manifest - Know Who is on the Bus

The daily bus manifest allows bus drivers to know exactly who is on the bus based on daily dismissal changes to ensure all students are accounted for.

#### **Ridership - Scan KIDaccount ID cards**

Fast and accurately scan students on the bus with 100% accountability.

Manifest For Bus 14

**NEW** on the bus TODAY, Students who are not normally on this bus