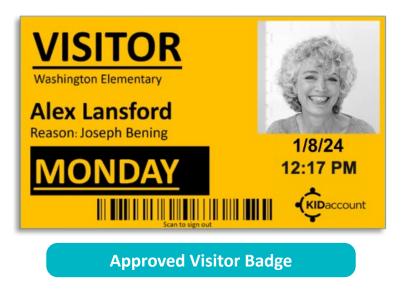

# Administration will Accept or Deny

Based on sex offense status, the visitor will either be accepted or denied to enter the school.

If approved, the office admin will print the visitor badge. The badge may be scanned for instant sign out.