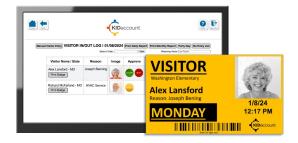

# **Visitor Management**

KIDaccount's complete visitor management solution manages visitors, parents, staff and students. Service offerings include an instant national sex offense screening and badge printing, with optional feature add-ons such as multicampus attendance tracking, student and staff sign in and out, and much more.

Secure Visitor Management Kiosk

Visitor signs in using the Kiosk by entering their full name and the reason they are visiting.

# Administration will Accept or Deny

Based on sex offense status, the visitor will either be accepted or denied to enter the school.

If approved, the office admin will print the visitor badge. The badge may be scanned for instant sign out.