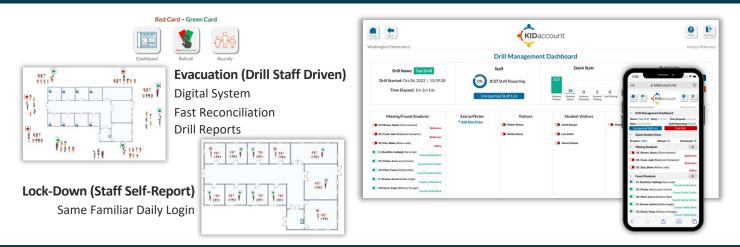

info@kidaccount.com

**KID**account

Be prepared with KIDaccount's simple and easy-to-use emergency management solution that features a first responder's dashboard, instant digital rollcall management, and multiple reunification tools.

# **Evacuation, Lock-Down, and Admin Dashboard Tools**

# Drill Staff

(Evacuation – Duty)

#### ALL Staff

(Self-Report from Lock-Down Classroom)

# **Reunification: Digital and Manual Processes Available**

#### Check-In Staff (Scanner)

Organizer / Runner / Dismissal Staff

info@kidaccount.com